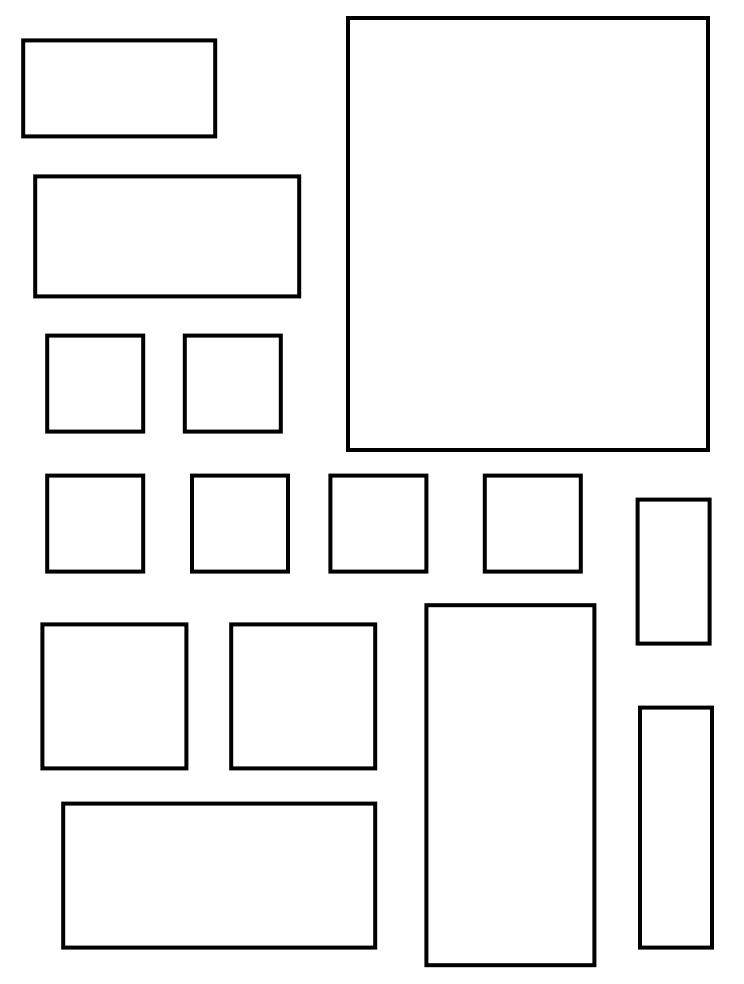

## **Upgrading the Abode**

Directions: Using the grid paper as a floor of your space, select and place shapes from the other pages on to the grid paper to create a floor plan of your space. The shapes on the pages are symbols for different pieces of furniture you want to add to your space.

Use scissors to cut out the objects you want to use, and use tape or glue to stick them onto the grid paper.

Note: write the name of the furniture on the shape so you don't forget what it is!

Here is an example of a floor plan: