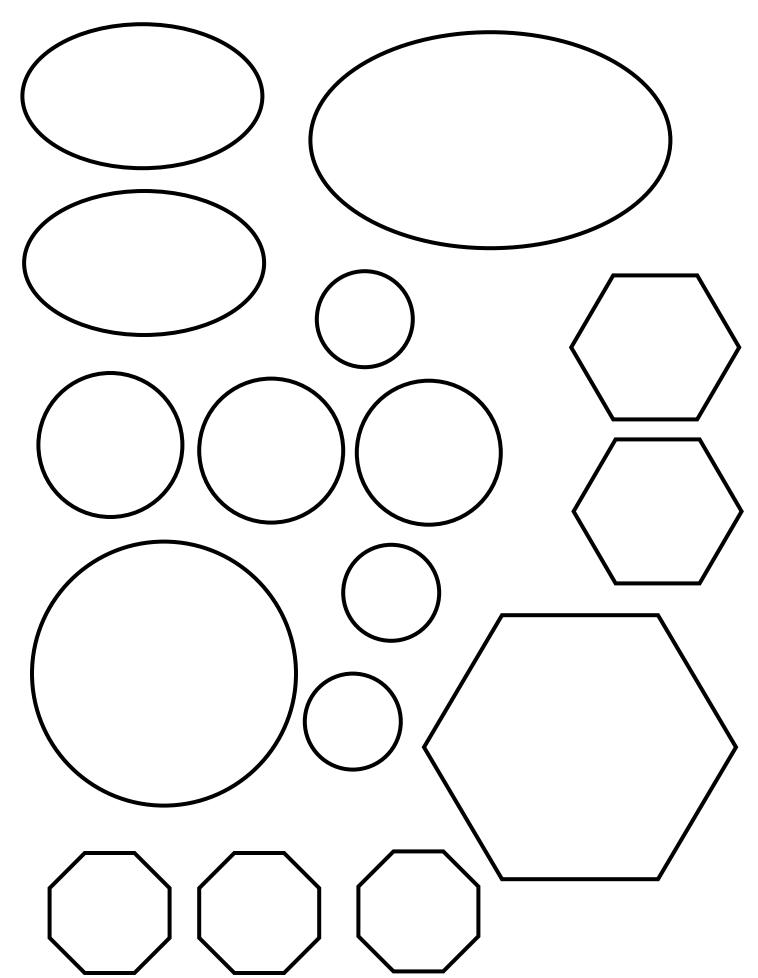

## **Upgrading the Abode**

Directions: Using the grid paper as a floor of your space, select and place shapes from the other pages on to the grid paper to create a floor plan of your space. The shapes on the pages are symbols for different pieces of furniture you want to add to your space.

Use scissors to cut out the objects you want to use, and use tape or glue to stick them onto the grid paper.

Note: write the name of the furniture on the shape so you don't forget what it is!

Here is an example of a floor plan: