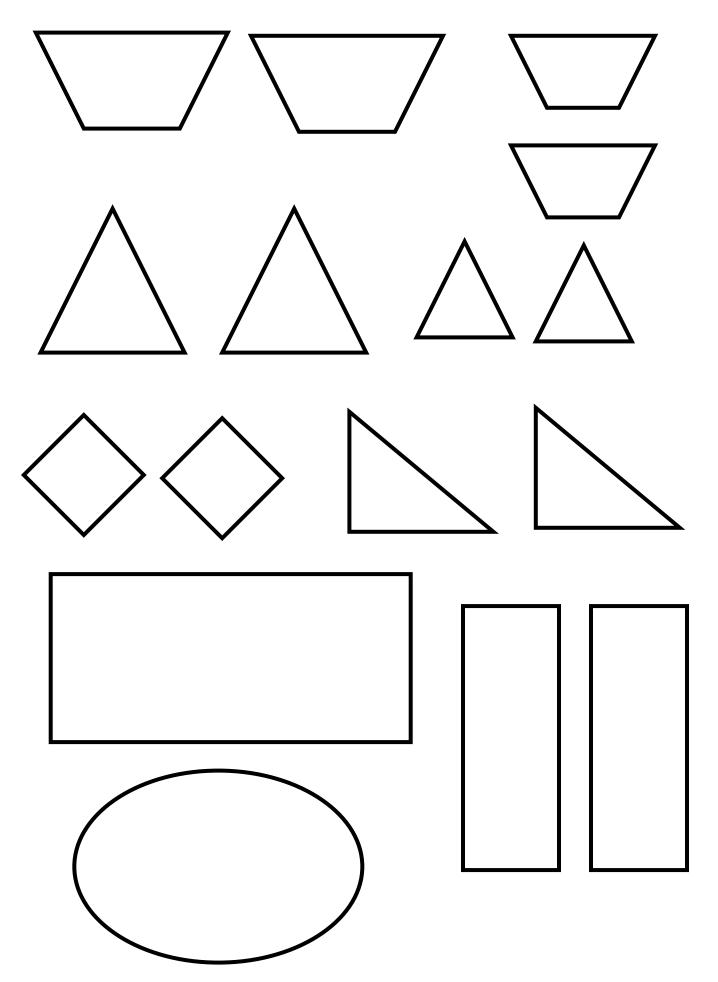

## **Upgrading the Abode**

Directions: Using the grid paper as a floor of your space, select and place shapes from the other pages on to the grid paper to create a floor plan of your space. The shapes on the pages are symbols for different pieces of furniture you want to add to your space.

Use scissors to cut out the objects you want to use, and use tape or glue to stick them onto the grid paper.

Note: write the name of the furniture on the shape so you don't forget what it is!

Here is an example of a floor plan: