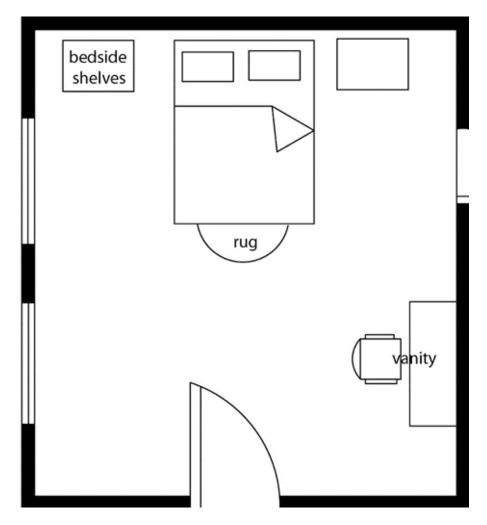

## **Upgrading the Abode**

Directions: Using the grid paper as a floor of your space, select and place shapes from the other pages on to the grid paper to create a floor plan of your space. The shapes on the pages are symbols for different pieces of furniture you want to add to your space.

Use scissors to cut out the objects you want to use, and use tape or glue to stick them onto the grid paper.

Note: write the name of the furniture on the shape so you don't forget what it is!

Here is an example of a floor plan: