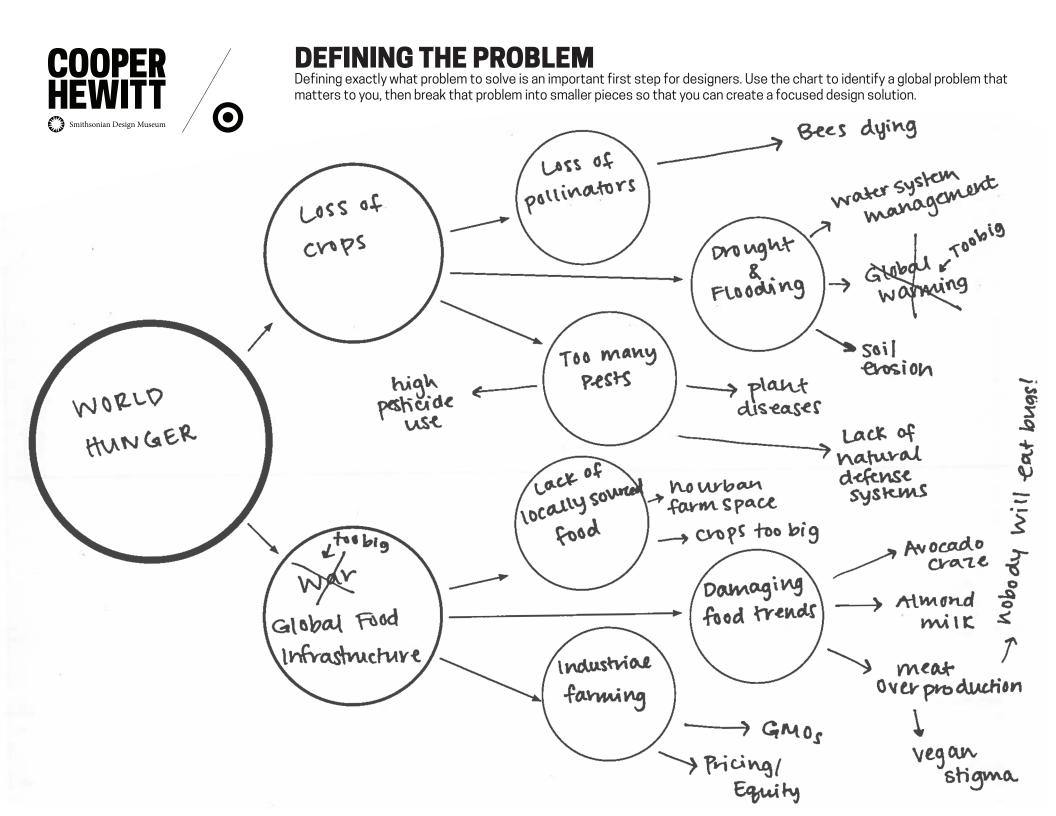

0

## **DESIGN TACTICS MATRIX**

Use the design tactics below to help investigate ways your design can positively affect, borrow from, work together with, or utilize nature to create a solution to a global problem.

| NATURE      | ZOOM<br>IN                     | ZOOM<br>OUT                | MIMIC<br>ACTIONS              | USE<br>EVERYTHING                                               | REVERSE<br>COURSE                |
|-------------|--------------------------------|----------------------------|-------------------------------|-----------------------------------------------------------------|----------------------------------|
| Bee<br>Hive | Fluffy legs                    | "Hive Mind"-<br>Share info | Swarms wl<br>specific<br>jobs | Bees<br>Honey<br>Itoney comb<br>Pollen<br>Bee-Ke