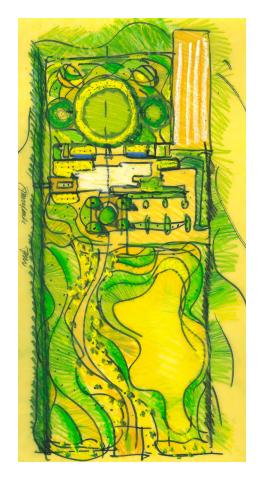

Organic and free-flowing at the edges of the site, the lines of hardscape surfaces and planting beds take on a geometric precision adjacent to the Center. Located past a gracious entry drive and formal autocourt, Frederick Fisher and Partners' 15,000 SF LEED Gold rated building houses exhibition space, a café, a theater, and a gift shop. The Center's western windows frame views to the 10,000 foot-high San Jacinto Mountains beyond. To the right and left of the terrace, twin reflecting basins mirror the expansive desert sky, lower the ambient temperature, and fill the area with the relaxing sound of water. More than 1.25 miles of walking trails lead visitors past the circular event lawn, beneath flowering palo verde desert trees, to a labyrinth garden, a performance circle, and interpretive displays of native plants.

The planting design features 53,000 hand-picked specimens from over 50 arid landscape plant species chosen for their sculptural character, seasonal interest, and wildlife habitat value. Innovative water efficiency measures throughout the site allow the garden to thrive using only 20% of its water allocation from the Coachella Valley Water District.