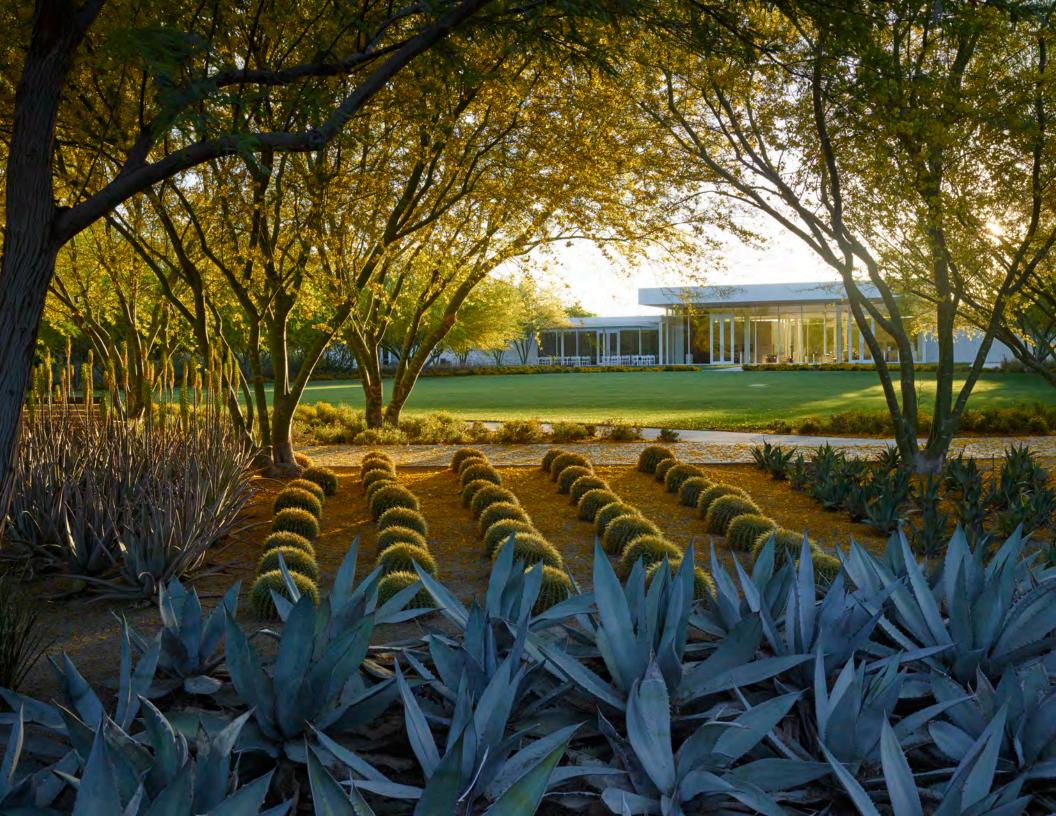

Organic and free-flowing at the edges of the site, the lines of hardscape surfaces and planting beds take on a geometric precision adjacent to the Center. Located past a gracious entry drive and formal autocourt, Frederick Fisher and Partners' 15,000 SF LEED Gold rated building houses exhibition space, a café, a theater, and a gift shop. The Center's western windows frame views to the 10,000 foot-high San Jacinto Mountains beyond. To the right and left of the terrace, twin reflecting basins mirror the expansive desert sky, lower the ambient temperature, and fill the area with the relaxing sound of water. More than 1.25 miles of walking trails lead visitors past the circular event lawn, beneath flowering palo verde desert trees, to a labyrinth garden, a performance circle, and interpretive displays of native plants.

The planting design features 53,000 hand-picked specimens from over 50 arid landscape plant species chosen for their sculptural character, seasonal interest, and wildlife habitat value. Innovative water efficiency measures throughout the site allow the garden to thrive using only 20% of its water allocation from the Coachella Valley Water District.